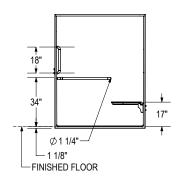

# **Standard Features:**

- 1-piece roll-in shower reinforced according to FHA accessibility requirements
- One horizontal L-shaped grab bar (27" x 37"), one 18" vertical grab bar and one L-shaped fold up phenolic white seat
- Center drain, textured bottom
- 1 1/8" skirt and 1/2" high threshold
- Base model with ANSI grab bars and seat

#### **Drain location:**

Left-hand grab bar, center

Right-hand grab bar, center

All dimensions are approximate. Structure measurements must be verified against the unit to ensure proper fit.

Project:

Contractor: