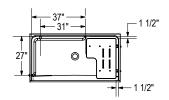

# **Standard Features:**

- 1-piece roll-in shower reinforced according to FHA accessibility requirements
- One horizontal L-shaped grab bar (27" x 37"), one 18" vertical grab bar and one L-shaped fold up phenolic white seat
- Center drain, textured bottom
- 1 1/8" skirt and 1/2" high threshold
- Base model with ANSI grab bars and seat

# Dimensions:

62 7/8 x 33 1/4 x 78 3/4 in.