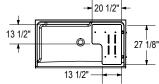

|
|  | \ \ | White (002) L | d d | Bone (004) | 8 | Biscuit ( | 007 |  |

#### Certifications

ABG products adhere to one or more of the following certifications:



# **Options** (Visit our website for a complete list of our options)

| No            | Description                                           |  |  |
|---------------|-------------------------------------------------------|--|--|
| OPT 20259     | 60" Curtain rod                                       |  |  |
| OPT 20059-084 | Recessed soap dish (Drilled, not installed) in chrome |  |  |



# **OPS-6030 - ANSI Grab Bar and seat shower**

**Model number:** 

141457

Dimensions: 63" x 33" x 79" Installation: Alcove Material: AcrylX™

BASE MODEL WITH ANSI L-SHAPED GRAB BAR & SEAT PACKAGE LEFT SIDE SHOWN RIGHT SIDE SYMMETRICAL







# Dimensions:

62 7/8 x 33 1/4 x 78 3/4 in.

# Weight:

195 lbs -

### Shape:

Rectangular

### Pieces:

1

#### **Drain location:**

Left-hand grab bar, center

Right-hand grab bar, center

All dimensions are approximate. Structure measurements must be verified against the unit to ensure proper fit.

Project:

Contractor:

Representative:

Date:

Tel:

Notes: