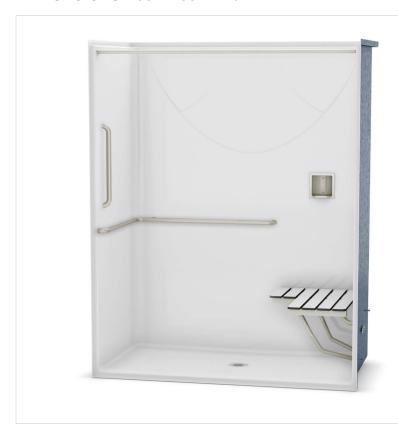

# OPS-6030 - ANSI Grab Bar and seat shower

Model number: 141457

Dimensions: 63" x 33" x 79" Installation: Alcove Material: AcrylX™

# **Standard Features:**

- 1-piece roll-in shower reinforced according to FHA accessibility requirements
- One horizontal L-shaped grab bar (27" x 37"), one 18" vertical grab bar and one L-shaped fold up phenolic white seat
- Center drain, textured bottom
- 1 1/8" skirt and 1/2" high threshold
- Base model with ANSI grab bars and seat

# **OPS-6030 - ANSI Grab Bar and seat shower**

**Model number:** 

141457

Dimensions: 63" x 33" x 79" Installation: Alcove Material: AcrylX™

BASE MODEL WITH ANSI L-SHAPED GRAB BAR & SEAT PACKAGE LEFT SIDE SHOWN RIGHT SIDE SYMMETRICAL