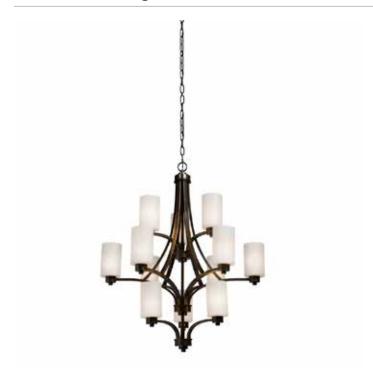

# Parkdale 12 Light Oil Rubbed Bronze White Glass Chandelier

Parkdale 12 lite 3 tier large chandelier features its clean and simple design complimented with opal white glassware in rubbed oiled bronze finish