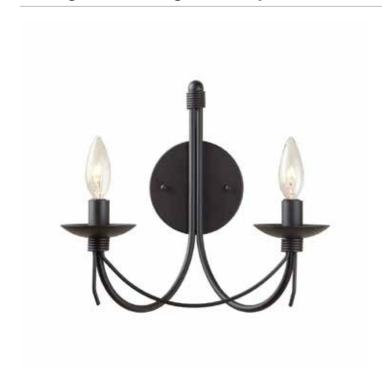

# Wrought Iron 2 Light Ebony Black Wall Bracket

Yes Its true - Made in North american. This chandelier has forged metal and is painted in black