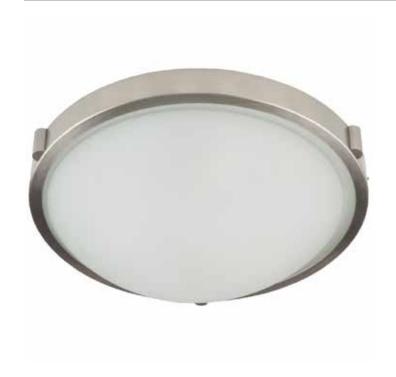

# **Boise 2 Light Oiled Bronze Flush Mount**

13" flush mount from Bois Collection with Oil rubbed bronze ring

## **PRODUCT DIMENSIONS (inches)**

| Width          | 13  |
|----------------|-----|
| Length         | 13  |
| Height         | 5.5 |
| Overall Height |     |
| Ext.           |     |
| Chain Inc.     |     |
| Rods Inc.      |     |
| Wire Length    | 120 |
| Canopy Size    | 7.5 |
| Sloped Ceiling | Yes |

### **OTHER**

| UPC          | 778350231312             |  |
|--------------|--------------------------|--|
| Material     | White Opal Glass & Metal |  |
| Safety Rated | Interior/Dry             |  |
| Listing      | ETL                      |  |
| Warranty     | 1 Year Limited Warranty  |  |