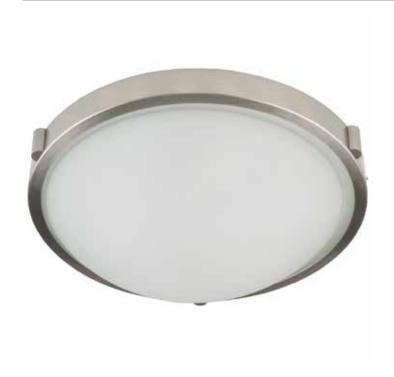

# Boise 3 Light Oil Rubbed Bronze Semi Flush

17" flush mount from Bois Collection with Oil rubbed bronze ring

## **PRODUCT DIMENSIONS (inches)**

| Width          | 17           |
|----------------|--------------|
| Length         | 17           |
| Height         | 9.5          |
| Overall Height |              |
| Ext.           |              |
| Chain Inc.     |              |
| Rods Inc.      | 3x12" + 1x6" |
| Wire Length    | 120          |
| Canopy Size    | 5            |
| Sloped Ceiling | No           |