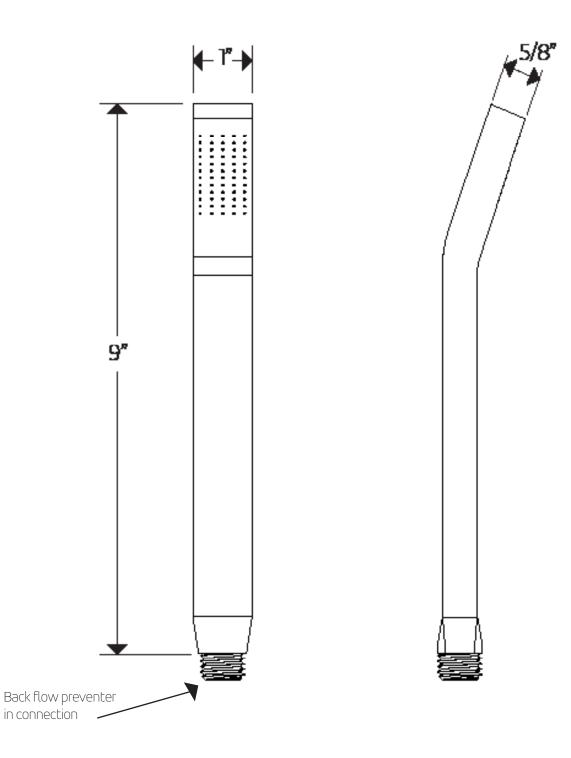

# artos® F901-7

brass hand shower squ

## OPERATING SPECIFICATIONS



**FEATURES** Solid Brass

**OPERATING PRESSURE** Minimum: 15 psi Maximum: 75 psi Above 90psi it may be necessary to install a pressure reducer

**OPERATING TEMPERATURE** Maximum: 176°

FLOW RATE 1.8 USGPM

APPROVALS



# artos® F901-7

brass hand shower squ

### PRODUCT DIMENSIONS



WESTOVER, INC

13305 B STREET OMAHA, NEBRASKA 68144

WWW.ARTOS.US.COM T:87

T:877.927.8679

© 2019 ed. All technical and pricing information is subject to change without prior notice. To confirm accuracy check with Artos customer service.

# artos®

F901-7

## Back Flow Preventer

#### **Features and Benefits**

- 100% factory tested drip tight operation.
- Easy to insert into the application device.
- Spring loaded plunger: operates in any position.
- Low headloss, low cracking pressure.

#### Certification

ANSI / NSF 61 ASME A112.18.3M



| Option Available                    |                          |                             |
|-------------------------------------|--------------------------|-----------------------------|
| Part #                              | Housing