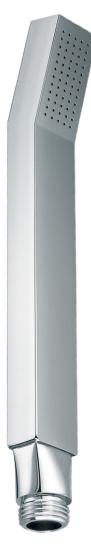

# artos® F901-7

brass hand shower squ

## OPERATING SPECIFICATIONS



**FEATURES** Solid Brass

**OPERATING PRESSURE** Minimum: 15 psi Maximum: 75 psi Above 90psi it may be necessary to install a pressure reducer

**OPERATING TEMPERATURE** Maximum: 176°

FLOW RATE 1.8 USGPM

APPROVALS



# artos® F901-7

brass hand shower squ

### PRODUCT DIMENSIONS



WESTOVER, INC

13305 B STREET OMAHA, NEBRASKA 68144

WWW.ARTOS.US.COM T:87

T:877.927.8679

© 2019 ed. All technical and pricing information is subject to change without prior notice. To confirm accuracy check with Artos customer service.

# artos®

F901-7

## Back Flow Preventer

#### **Features and Benefits**

- 100% factory tested drip tight operation.
- Easy to insert into the application device.
- Spring loaded plunger: operates in any position.
- Low headloss, low cracking pressure.

#### Certification