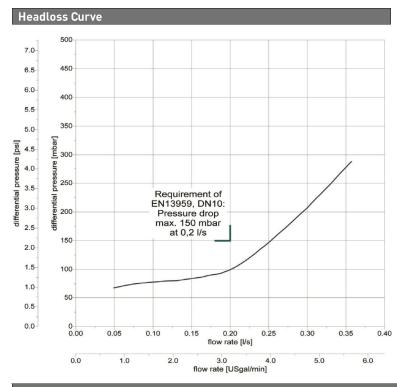

## Back Flow Preventer

#### **Features and Benefits**

- 100% factory tested drip tight operation.
- Easy to insert into the application device.
- Spring loaded plunger: operates in any position.
- Low headloss, low cracking pressure.