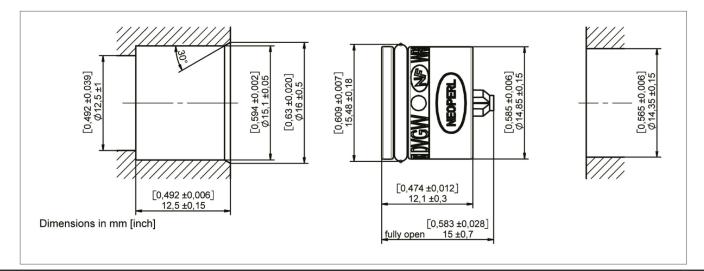

#### Certification

ANSI / NSF 61 ASME A112.18.3M

| Option Available                    |                          |                             |
|-------------------------------------|--------------------------|-----------------------------|
| Part #                              | Housing                  | Closing system              |
| 31.3001.0                           | White                    | White                       |
|                                     |                          |                             |
| Materials                           |                          |                             |
| Name                                | Material                 |                             |
| Housing                             | Acetal                   |                             |
| Guide                               | Acetal                   |                             |
| Plunger                             | Acetal                   |                             |
| Spring                              | Stainless steel AISI 301 |                             |
| 0-ring seals                        | NBR                      |                             |
| Technical Data                      |                          |                             |
| Medium:                             |                          | Clear water only            |
| Approximate Cracking<br>Pressure:   |                          | 0.49 psi                    |
| Wetted surface area:                |                          | 2918 mm <sup>2</sup>        |
|                                     |                          |                             |
| Continuous                          |                          | Short-term (5 minutes max.) |
| max.<br>65<br>°C<br>°F<br>150<br>°F | 50psi 10 bar<br>max.     | °C °F                       |