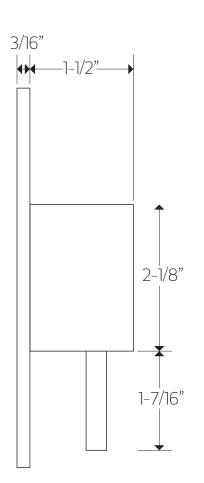

## TECHNICAL DATA SHEET

pressure balance mixer trim kit only rnd+lever

F903A-51TKI

OPERATING SPECIFICATIONS

pressure balance mixer trim kit only rnd+lever

for associated valve | F903A-40V0