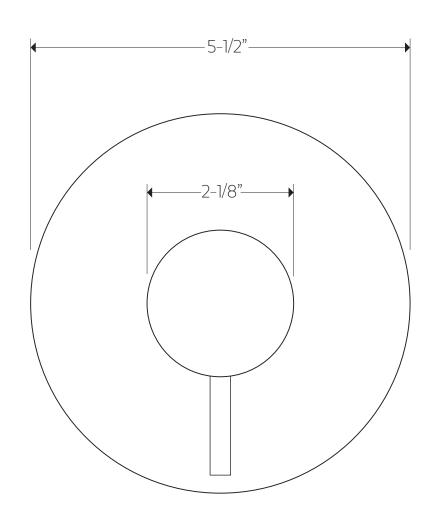

## TECHNICAL DATA SHEET

pressure balance mixer trim kit only rnd+lever

F903A-51TKI

OPERATING SPECIFICATIONS

pressure balance mixer trim kit only rnd+lever

for associated valve | F903A-40V0