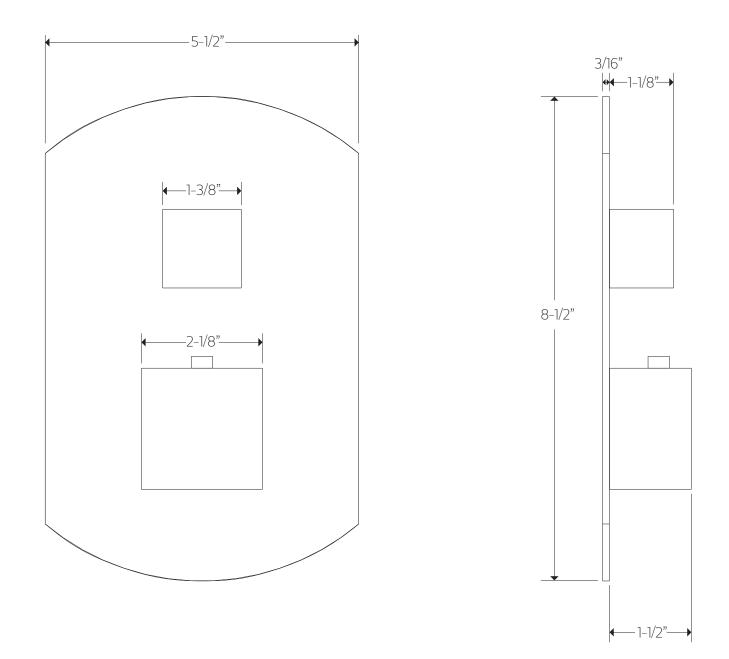

## F903B-55TK

#### TECHNICAL DATA SHEET

thermostatic with diverter, trim kit only safire

# F903B-55TK

thermostatic with diverter, trim kit only safire