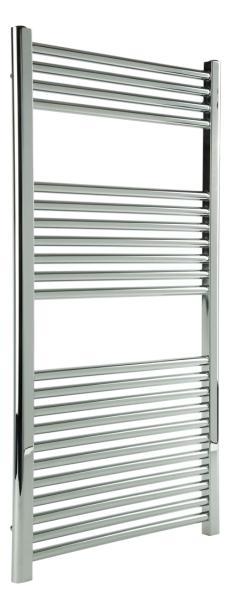

# M11160P

denby towel warmer, plug-in

### OPERATING SPECIFICATIONS

denby towel warmer, plug-in

**FEATURES** Towel warming, drying and auxiliary heating.

**ELEMENT** 400W, 110V

10077,110

**CODES** UL Approved

UL Approved CSA-US Approved