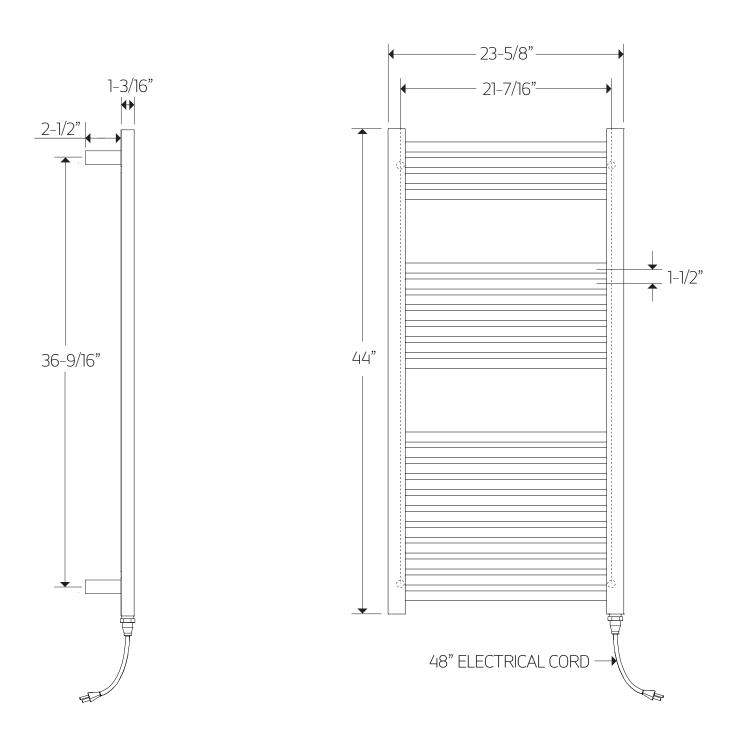

# M11160P

denby towel warmer, plug-in

### OPERATING SPECIFICATIONS

denby towel warmer, plug-in

**FEATURES** Towel warming, drying and auxiliary heating.

**ELEMENT** 400W, 110V

10077,110

**CODES** UL Approved

UL Approved CSA-US Approved

#### REQUIREMENTS

The towel warmer must be installed so that the Element is at the bottom.