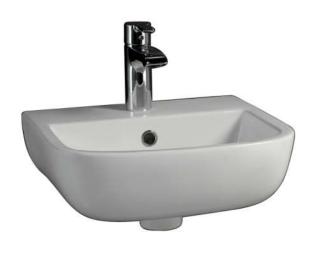

## SERIES 600 SMALL WALL-HUNG BASIN

Cat. No. 4-21X

Faucet not included

Mounting hardware

W: 15-3/4" D: 14-3/8" H: 7"

## **Features:**

- ► Made of Vitreous China
- ► Available for single hole faucet (4-211) or 8" widespread (4-218)
- ► Pre-drilled overflow hole
- ▶ Perfect for the petite bath
- ► Mounting hardware included
- ► For easy installation order hangers and bracket