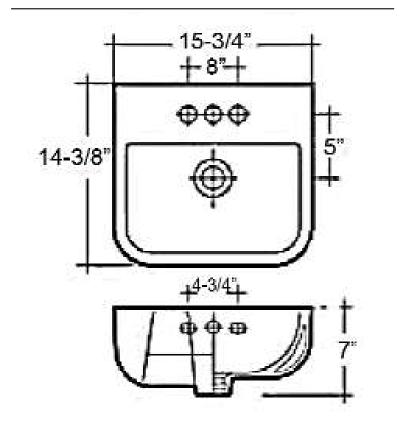

## SERIES 600 SMALL WALL-HUNG BASIN

Cat. No. 4-21X

Faucet not included

Mounting hardware

W: 15-3/4" D: 14-3/8" H: 7"

## **Interior Dimensions:**

Basin Interior: 12-3/4" x 7" Basin Depth: 5-1/2"

Mount Holes cc: 4-3/4" Back of Basin to Center of Faucet: 2-1/4" Back of Basin to Center of Drain: 7-1/8"