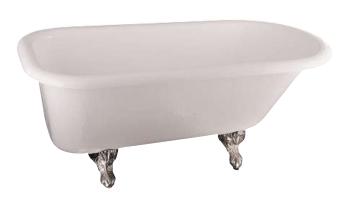

# **67" ATLIN ACRYLIC ROLL TOP TUB**

Cat. No. ATR67

L: 67" 29-1/3" W:

H: 24-1/2" (from floor to top of tub)

18" (from bottom of tub)

Water Depth: 11-1/2" to overflow

## Features:

- ► Outside is textured fiberglass reinforced polyester coated with two-part epoxy
- ▶ 3" centers in tub wall with continuous rolled rim
- ► Pre-drilled overflow hole
- ► Cast aluminum ball and claw feet
- ► Feet are attached and leveled before shipment
- ► Tub is thoroughly inspected before shipment