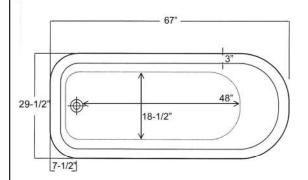

# **67" ATLIN ACRYLIC ROLL TOP TUB**

Cat. No. ATR67

L: 67" 29-1/3" W:

H: 24-1/2" (from floor to top of tub)

18" (from bottom of tub)

Water Depth: 11-1/2" to overflow