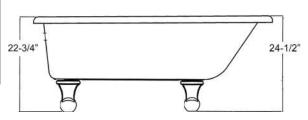

# **67" ATLIN ACRYLIC ROLL TOP TUB**

Cat. No. ATR67

L: 67" 29-1/3" W:

H: 24-1/2" (from floor to top of tub)

18" (from bottom of tub)

Water Depth: 11-1/2" to overflow