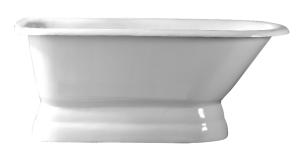

## CHADWICK 60" CAST IRON ROLL TOP TUB

Cat. No. CTRNTD60B

L: 60-<sup>3</sup>/<sub>4</sub>" W: 30-<sup>3</sup>/<sub>8</sub>"

H: 24-\(\frac{7}{8}\)" (from floor to top of tub)

Water depth: 12-1/8" to overflow

## **Features:**

- ► Inside finish is white enamel
- ► Tub is on cast iron pedestal
- ► Tub exterior is white (epoxy)
- ► No faucet holes on tap deck
- ► Continuous rolled rim
- ► Built in adjusters included
- ► Tub is thoroughly inspected before shipment