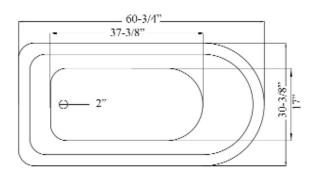

## CHADWICK 60" CAST IRON ROLL TOP TUB

Cat. No. CTRNTD60B

L: 60-<sup>3</sup>/<sub>4</sub>" W: 30-<sup>3</sup>/<sub>8</sub>"

H: 24-\(\frac{7}{8}\)" (from floor to top of tub)

Water depth: 12-1/8" to overflow