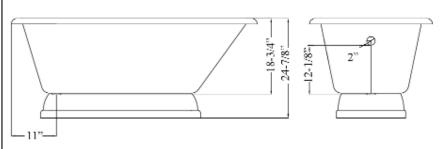

## CHADWICK 60" CAST IRON ROLL TOP TUB

Cat. No. CTRNTD60B

L: 60-<sup>3</sup>/<sub>4</sub>" W: 30-<sup>3</sup>/<sub>8</sub>"

H: 24-\(\frac{7}{8}\)" (from floor to top of tub)

Water depth: 12-1/8" to overflow