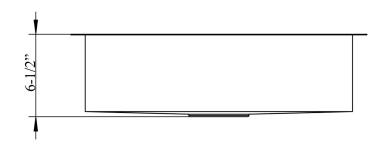

W: 23-1/4"

D: 8-1/2"

H: 6-1/2"

\*Please do NOT cut hole without template or actual product.

## **Interior Dimensions:**

Basin Interior: 21" W x 6" D

Basin Depth: 6"

Dimensions of fixture are nominal and may vary within the range of tolerances established by ANSI Standard A112.19.2. Dimensions and specifications subject to change without notice.