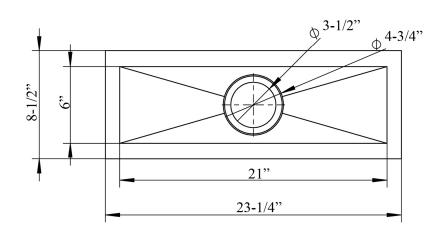

W: 23-1/4"

D: 8-1/2"

H: 6-1/2"

\*Please do NOT cut hole without template or actual product.

## **Interior Dimensions:**

Basin Interior: 21" W x 6" D

Basin Depth: 6"

Dimensions of fixture are nominal and may vary within the range of tolerances established by ANSI Standard A112.19.2. Dimensions and specifications subject to change without notice.