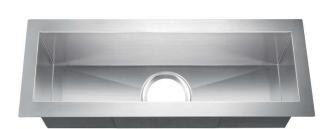

## 23" WHITESBORO TROUGH SINK

Cat. No TSSSB2126-SS

## **Features:**

- ► Solid 16 gauge, 304 grade metal construction
- ► Zero radius corners
- ► Matte finish
- ► Lip is 1-1/8" wide
- ► Mounting clips and template included
- ► Insulated for sound reduction
- ► Compatible with 3-½" drain
- ► Drains sold separately