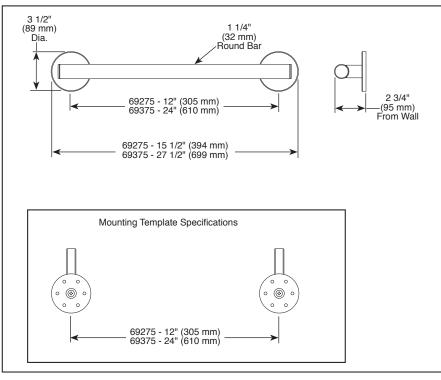

# **ACCESSORIES**

- Contemporary Design
- Meets ADA Standards
- 12" Grab Bar
- 24" Grab Bar

### STANDARD SPECIFICATIONS:

- Wood blocking is preferable behind all wall surfaces.
   If wood blocking is not available, the supplied fasteners are recommended.
- Mounting hardware and mounting template included with product.
- Decorative ADA compliant grab bar.