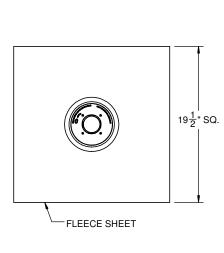

## **Features**

- Floating collar allows for 3/16" horizontal tile adjustments
- For use with liquid applied or fabric (e.g. Schluter -Kerdi) waterproof membranes
- Compatible with Schluter®-Kerdi-Shower-ST prefabricated shower tray
- ABS body with polyethylene fleece lined flange for secure bonding of waterproof membranes
  Dual outlet connection: 2" slip & 3" spigot
  Includes fleece sheet (polypropylene/polyethylene) to improve liquid membrane joint at drain