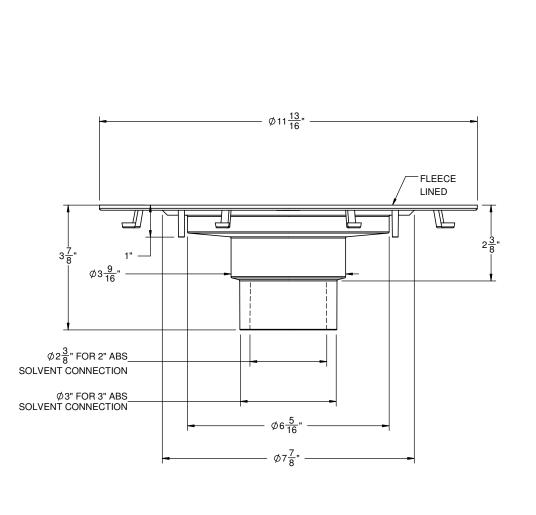

## **Codes/Standards Applicable**

Specified model meets or exceeds the following:
• ASME A112.18.2/CSA B125.2

Figure 1. SIDE VIEW

ABS 2"/3"

ALL DIMENSIONS SHOWN TO NEAREST 1/16"