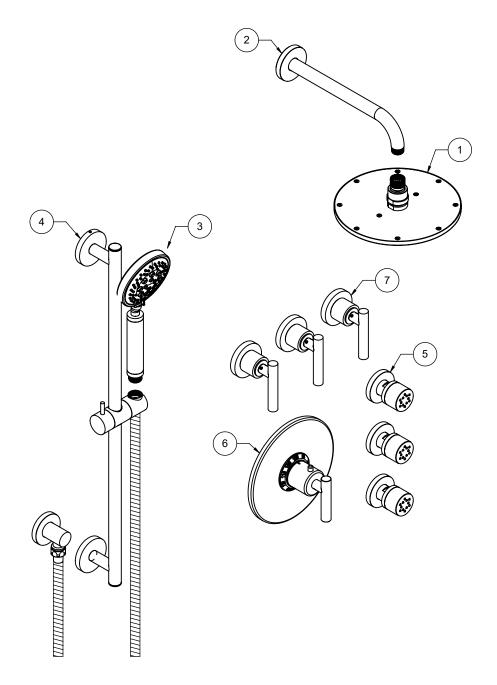

## KT08-66.FR

<u>Tiburon</u>™

"ZZ" denotes finish, "FR" denotes flow rate

| Item | Model          | Description                             | Links               |
|------|----------------|-----------------------------------------|---------------------|
| 1    | SH-162-8.FR-ZZ | 8" Diameter Ultra-Thin Round Showerhead | Specification Sheet |
| 2    | 9112-65-ZZ     | 12" Wall Shower Arm                     | Specification Sheet |
| 3    | HS-083.FR-ZZ   | 4-1/8" Brass Multi-Function Handshower  | Specification Sheet |
| 4    | 9128C-ZZ       | Slide Bar Handshower Kit                | Specification Sheet |
| 5    | BS-65-ZZ       | Self-Cleaning Jet Body Spray            | Specification Sheet |
| 6    | TO-THN-66-ZZ   | StyleTherm® 3/4" Thermostatic Trim Only | Specification Sheet |
| 7    | TO-66-W-ZZ     | Wall or Deck Handle Trim Only           | Specification Sheet |