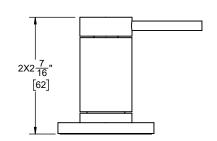

## <u>D Street</u>™

## TWO HANDLE TUB OR SHOWER TRIM

## **Features**

- Available in 28 finishes including 13 PVD finishes
- All brass construction
- Less head, arm, flange, and spout Requires rough valve: 2-VR or VL-R (sold seperately)



TO-5206L TO-5206FL TO-5206KL



## **Codes/Standards Applicable**

Product meets or exceeds the following:

- ASME A112.18.1/CSA B125.1
- ADA compliant





SPECIFICATIONS SUBJECT TO CHANGE WITHOUT NOTICE



**THROUGH-HOLE SPECIFICATIONS** 

RECOMMENDED MIN Ø11/16" [17] Ø1-1/4" [32] Ø 1-5/8" [41]

DIMENSIONS SHOWN TO NEAREST 1/16" [DIMENSIONS SHOWN TO NEAREST 1MM]