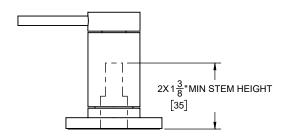

## <u>D Street</u>™

## TWO HANDLE TUB OR SHOWER TRIM

## **Features**

- Available in 28 finishes including 13 PVD finishes
- All brass construction
- Less head, arm, flange, and spout Requires rough valve: 2-VR or VL-R (sold seperately)



TO-5206L TO-5206FL TO-5206KL



## **Codes/Standards Applicable**

Product meets or exceeds the following:

- ASME A112.18.1/CSA B125.1
- ADA compliant





SPECIFICATIONS SUBJECT TO CHANGE WITHOUT NOTICE



**THROUGH-HOLE SPECIFICATIONS** 

RECOMMENDED MIN Ø11/16" [17] Ø1-1/4" [32] Ø 1-5/8" [41]

DIMENSIONS SHOWN TO NEAREST 1/16" [DIMENSIONS SHOWN TO NEAREST 1MM]