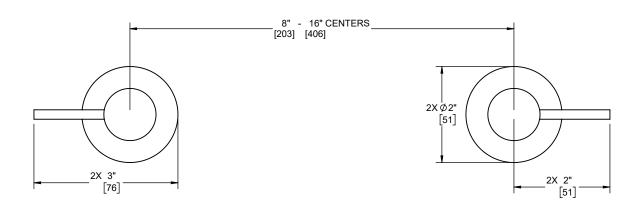

## <u>D Street</u>™

## TWO HANDLE TUB OR SHOWER TRIM

## **Features**

- Available in 28 finishes including 13 PVD finishes
- All brass construction
- Less head, arm, flange, and spout Requires rough valve: 2-VR or VL-R (sold seperately)



TO-5206L TO-5206FL TO-5206KL



## **Codes/Standards Applicable**

Product meets or exceeds the following:

- ASME A112.18.1/CSA B125.1
- ADA compliant





SPECIFICATIONS SUBJECT TO CHANGE WITHOUT NOTICE



**THROUGH-HOLE SPECIFICATIONS** 

RECOMMENDED MIN Ø11/16" [17] Ø1-1/4" [32] Ø 1-5/8" [41]

DIMENSIONS SHOWN TO NEAREST 1/16" [DIMENSIONS SHOWN TO NEAREST 1MM]