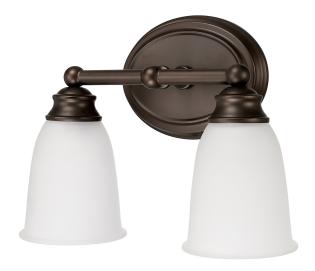

# 2 Light Vanity

1082BB-132

12"W x 9.5"H x 6"E

**Burnished Bronze** 

# **Finish Description**Burnished Bronze

#### Glass

Acid Washed Glass