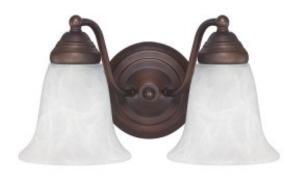

## 2 Light Vanity Fixture

1362BB-117

11"W x 8"H x 8"D

**Burnished Bronze** 

## **Specs**

**Description** 2 Light Vanity Fixture

**Collection** Capital Vanities

Finish Description Burnished Bronze

Glass White Faux Alabaster Glass

Lamping 2-100 Watt Medium

**Voltage** 120V

**Certification** UL Listed. Rated for Damp Environments.