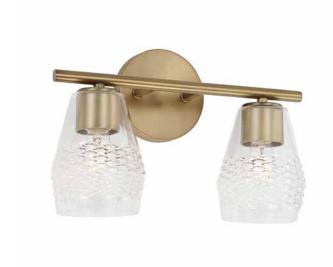

# DENA 2 LIGHT VANITY

Aged Brass

UPC: 841740164382

Available Finishes: Aged Brass (AD), Brushed Nickel (BN),

Matte Black (MB)

| JOB/LOCATION: _ |  |
|-----------------|--|
| QUANTITY:       |  |
| NOTES:          |  |
|                 |  |
|                 |  |

#### **DIMENSIONS**

Dimensions: 14"W x 9.50"H x 5.75"E

Product Weight: 3.45 lbs.

Max. Handing Height: 9.5"

Min. Hanging Height: 9.5"

Backplate: 5"W x 5"H x 0.75"E

Junction: Ctr/Top: 2.50"; Ctr/Btm: 7"

### **GLASS DESCRIPTION**

Diamond Embossed Glass Glass Dimensions: 4"W X 6"H