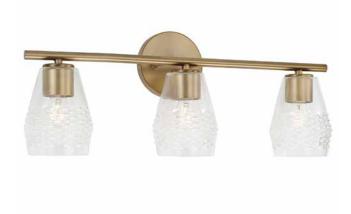

### DENA 3 LIGHT VANITY Aged Brass

UPC: 841740164399

Available Finishes: Aged Brass (AD), Brushed Nickel (BN), Matte Black (MB)

#### DIMENSIONS

Dimensions: 23.25"W x 9.50"H x 5.75"E Product Weight: 5 lbs. Max. Handing Height: 9.5" Min. Hanging Height: 9.5" Backplate: 5"W x 5"H x 0.75"E Junction: Ctr/Top: 2.50"; Ctr/Btm: 7"

## **GLASS DESCRIPTION**

Diamond Embossed Glass Glass Dimensions: 4"W X 6"H

JOB/LOCATION: \_\_\_\_\_

QUANTITY:

NOTES: \_\_\_\_\_

5359 Rafe Banks Drive, Flowery Branch, GA, 30542 TF: 800.323.3257 | P: 770.965.7238 | F: 770.965.7254 | W: capitallightingfixture.com