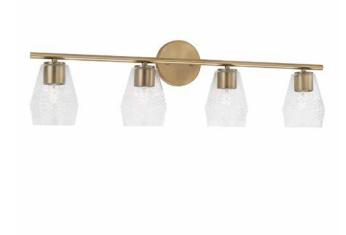

# 145041AD-524

## DENA 4 LIGHT VANITY

Aged Brass

UPC: 841740164405

Available Finishes: Aged Brass (AD), Brushed Nickel (BN),

Matte Black (MB)

| JOB/LOCATION: |  |  |
|---------------|--|--|
| QUANTITY:     |  |  |
| NOTES:        |  |  |
|               |  |  |
|               |  |  |

#### **DIMENSIONS**

Dimensions: 32.50"W x 9.50"H x 5.75"E

Product Weight: 6.25 lbs.

Max. Handing Height: 9.5"

Min. Hanging Height: 9.5"

Backplate: 5"W x 5"H x 0.75"E

Junction: Ctr/Top: 2.50"; Ctr/Btm: 7"

### **GLASS DESCRIPTION**

Diamond Embossed Glass Glass Dimensions: 4"W X 6"H