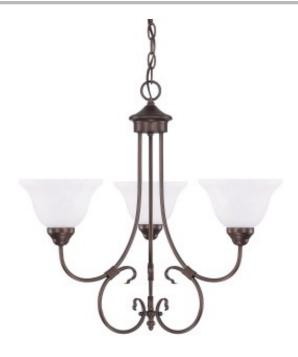

# 3 Light Chandelier

3223BZ-220

24"W x 24"H

Bronze

## **Finish Description**

Bronze