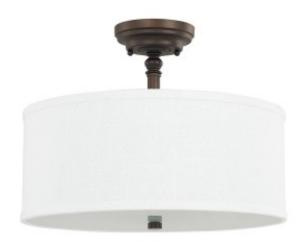

## **3 Light Semi-Flush Fixture**

3923BB-480

15"W X 11.25"H

**Burnished Bronze** 

## **Specs**

**Description** 3 Light Semi-Flush Fixture

Collection Loft

Finish Description Burnished Bronze

Glass Frosted Glass Diffuser

Shade Decorative Fabric Shade

Lamping 3-60 Watt Medium

**Voltage** 120V