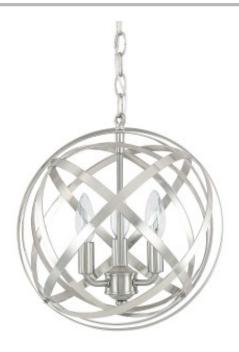

# 3 Light Pendant Fixture

4233BN

12.5"W x 13.25"H

**Brushed Nickel** 

## **Finish Description**

**Brushed Nickel** 