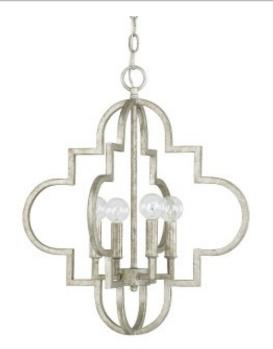

Capital Lighting Fixture Company 5359 Rafe Banks Drive, Flowery Branch, GA, 30542-2768 TF: 800.323.3257 | P: 770.965.7238 | F: 770.965.7254 www.capitallightingfixture.com

Our Ellis 4-light pendant gives any room a chic focal point with its airy elegance and fresh interpretation of a quatrefoil shape. The four candle-style lights can be made more modern with round G16 bulbs or softened by traditional candelabra bulbs. Choose from Antique Silver, Brushed Gold and Capital Gold finishes for the perfect complement to transitional interiors.

## 4 Light Pendant

4541AS

19"W x 20.25"H

Antique Silver

## Specs

**Description** 4 Light Pendant

Collection Ellis

Finish Description Antique Silver

Lamping 4-60 Watt Candelabra

Voltage 120V

**Certification** UL Listed. Rated for Dry locations.

Chain Length