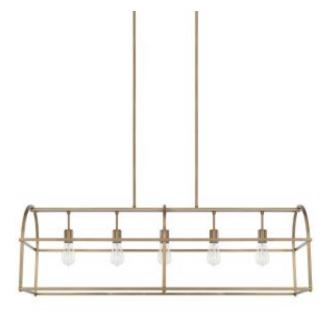

# 5 Light Island

825751AD

45.75"W x 60"H x 13.75"E

Aged Brass

## Description

5 Light Island

## Collection

Homeplace Island

## **Finish Description**

Aged Brass