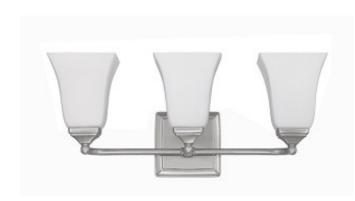

# 3 Light Vanity Fixture

8453BN-119

20"W x 8.5"H x 6.5"D

**Brushed Nickel** 

## **Finish Description**

**Brushed Nickel** 

#### Glass

Soft White Glass