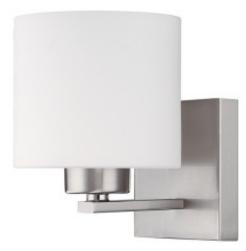

## 1 Light Sconce

8491BN-103

6"W x 8"H x 8"D

Brushed Nickel

## **Specs**

**Description** 1 Light Sconce

Collection Steele

Finish Description Brushed Nickel

Glass Soft White Glass

Lamping 1-75 Watt Medium

Voltage 120V

Certification UL Listed. Rated for Damp Environments.