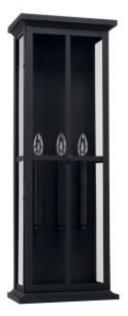

## **3 Light Outdoor Wall Lantern**

926432BK

11.50"W x 32"H x 7"E

Black

## **Specs**

**Description** 3 Light Outdoor Wall Lantern

Collection Mansell

Finish Description Black

**Glass** Clear Glass

Lamping 3 - 60 Watt E12 Candelabra

Recommended Bulb B10,T8

**Voltage** 120V

**Certification** UL Listed. Rated for Wet Locations.

**Backplate** 11.50"W x 32"H x 7"E

Center to Top / Btm 16" / 16"

Category Wall Lantern

Light Source Incandescent

About Designed in Atlanta. Manufactured in China.