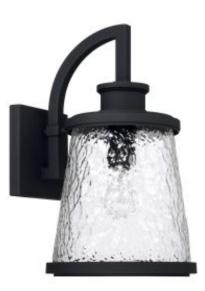

## 1 Light Outdoor Wall Lantern

926512BK

10.25"W x 17.25"H x 12.25"E

Black

## **Specs**

**Description** 1 Light Outdoor Wall Lantern

Collection Tory

Finish Description Black

Glass Clear Organic Glass

Lamping 1 - 100 Watt E26 Medium

Voltage 120V

**Certification** UL Listed. Rated for Wet Locations.

Backplate 10.25"W x 17.25"H x 12.25"E

Center to Top / Btm 8.75" / 8.5"

Category Wall Lantern

Light Source Incandescent

About Designed in Atlanta. Manufactured in China.

Style Classic

Room List Exterior

**Warranty** 5 years against rust and fading of finish.