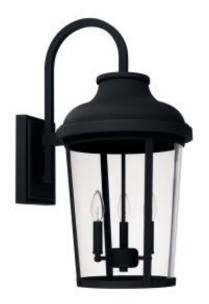

# 3 Light Outdoor Wall Lantern

927032BK

13"W x 26.50"H x 16.75"E

Black

## **Finish Description**

Black

### Glass

Clear Glass

### **Backplate**

13"W x 26.50"H x 16.75"E