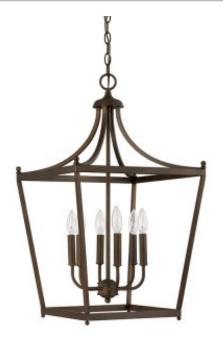

# **6 Light Foyer Fixture**

9552BB

16.75"W x 29"H

**Burnished Bronze** 

## Description

6 Light Foyer Fixture

#### Collection

Stanton

## **Finish Description**

**Burnished Bronze** 

#### Lamping

6-60 Watt Candelabra