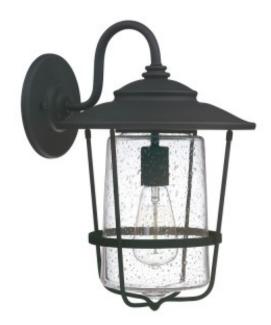

# 1 Light Wall Lantern

9602BK

11"W x 16.25"H x 12"D

Black

# **Specs**

# Description

1 Light Wall Lantern

#### Collection

Creekside

## **Finish Description**

Black

#### Glass

Clear Seeded Glass