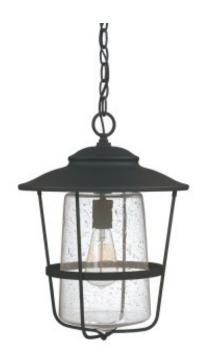

# 1 Light Hanging Lantern

9604BK

13"W x 17.5"H x 13"D

Black

# **Finish Description**

Black

### Glass

Clear Seeded Glass