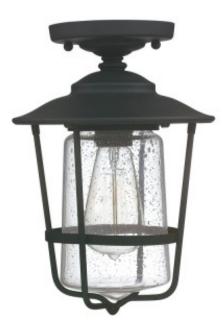

Capital Lighting Fixture Company 5359 Rafe Banks Drive, Flowery Branch, GA, 30542-2768 TF: 800.323.3257 | P: 770.965.7238 | F: 770.965.7254 www.capitallightingfixture.com

Collection: Creekside

## 1 Light Outdoor Ceiling

9607BK

8.25"W x 12"H x 8.25"D

Black

## **Specs**

**Description** 1 Light Outdoor Ceiling

Collection Creekside

Finish Description Black

Glass Clear Seeded Glass

Lamping 1-100 Watt Medium

Voltage 120V

**Certification** UL Listed. Rated for Damp locations.

**Canopy** 5"W x 1.34"E

Fixture Material Powder Coated Steel

About Designed in Atlanta. Manufactured in China.

Category Outdoor

**Style** Transitional

Light Source Incandescent