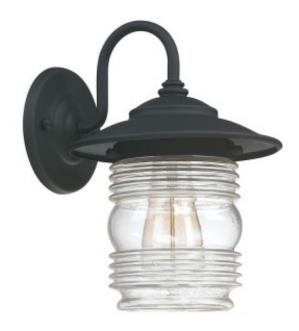

# 1 Light Wall Lantern

9671BK

8.25"W x 11.25"H x 9"D

Black

# Description

1 Light Wall Lantern

#### Collection

Creekside

# **Finish Description**

Black

### Glass

Clear Glass