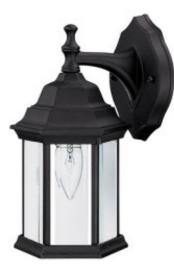

## **Cast Outdoor Lantern**

9830BK

7"W x 12"H x 8"D

Black

## **Specs**

Description Cast Outdoor Lantern

Collection Capital Outdoors

Finish Description Black

Fixture Material Cast Aluminum

**Glass** Clear Glass

Lamping 1-60 Watt Medium

**Voltage** 120V

Certification UL Listed. Rated for Wet Environments.

Back Plate Junction Top 2.63"

Back Plate Length 7.13"

Back Plate Width 5.25"

About Designed in Atlanta. Manufactured in China.

Category Outdoor

**Style** Traditional