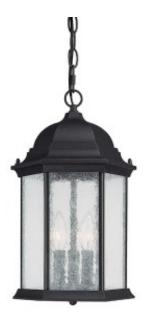

# 3 Light Hanging Lantern

9836BK

9.5"W x 15"H

Black

# Description

3 Light Hanging Lantern

#### Collection

Main Street

# **Finish Description**

Black

### **Fixture Material**

Cast Aluminum

#### Glass

Seeded Glass