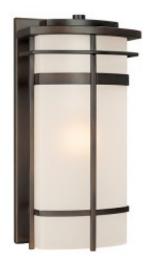

## 1 Light Wall Lantern

9881OB

6.5"W x 13"H x 5.5"D

Old Bronze

## Description

1 Light Wall Lantern

#### Collection

Lakeshore

## **Finish Description**

Old Bronze

#### Glass

Frosted Glass