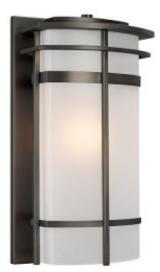

## 1 Light Wall Lantern

9883OB

9.5"W x 19"H x 8"D

Old Bronze

## Specs

**Description** 1 Light Wall Lantern

Collection Lakeshore

Finish Description Old Bronze

Fixture Material Metal

**Glass** Frosted Glass

Lamping 1-100 Watt Medium

**Voltage** 120V