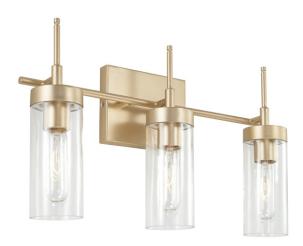

# **AA1015SF**

## **3 LIGHT VANITY**

Soft Gold

UPC: 841740160667

Available Finishes: Matte Black (MB), Soft Gold (SF)

## **DIMENSIONS**

Dimensions: 19"W x 11.75"H x 4.75"E

Product Weight: 5 lbs.

Max. Hanging Height: 11.75" Min. Hanging Height: 11.75" Backplate: 6.25"W x 5"H x 0.75"E Junction: Ctr/Top: 8"; Ctr/Btm: 3.75"

## **GLASS DESCRIPTION**

Clear Glass

Glass Dimensions: 3"W X 7"H

| JOB/LOCATION: |  |  |
|---------------|--|--|
| QUANTITY:     |  |  |
| NOTES:        |  |  |
|               |  |  |
|               |  |  |