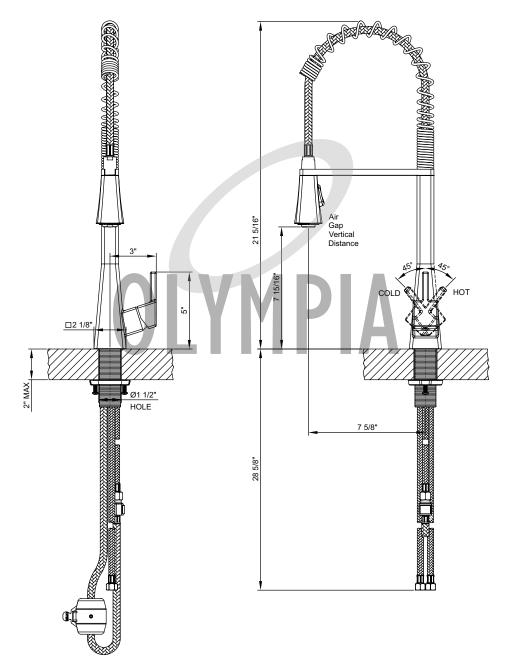

## | Single Handle Pre-Rinse Spring Pull-Down Kitchen Faucet

- Lever Handle
- Pull-Down Head with 2 Spray Patterns Swivel 360
  Degree With Quick Connect Spray Head Hose
- 7-5/8" Reach, 7-15/16" From Deck to Aerator
- Ceramic Disc Cartridge with Temperature Limit Cap
- 1 or 3-Hole 8" Installation, Deck Cover Plate Included
- · Spring Style Spout Swivels 360 Degree
- Easy-Install 30" Flex Supply Lines With 3/8"

## **Code and Standards**

 ADA: Compliance to ICC/ANSI A117.1 (Lever Handle Only)

Connections

With 1.5 GPM Flow Rate

\*For other finishes and flow rates offered, please visit our website, email an inquiry