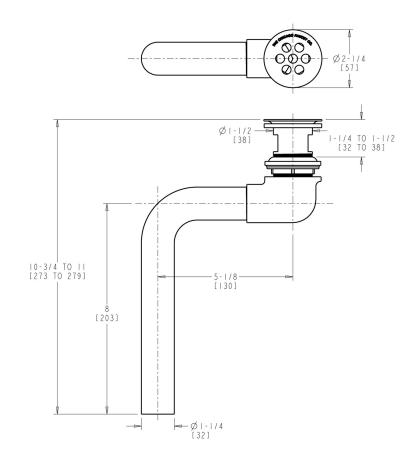

## **Product Type**

Grid Strainer Offset Waste

Features & Specifications

• 1-1/4" O.D. Tailpiece

• CFNow! Item Ships in 3 Days

2100 South Clearwater Drive Des Plaines, IL P: 847/803-5000 F: 847/803-5454 Technical: 800/TEC-TRUE www.chicagofaucets.com

**Architect/Engineer Specification** 

Chicago Faucets No. 337-CP, Grid Strainer Offset Waste, chrome plated. 1-1/4" O.D. tailpiece.