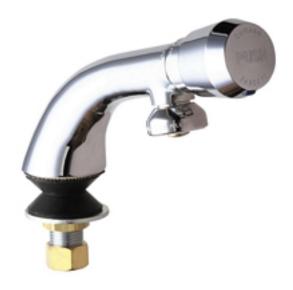

# MVP FAUCETS 807-665PSHABCP Manual Sink Faucets

#### • Single Hole

- 1.5 GPM (5.7 L/min) Spray
- 1-3/4" Vandal Proof MVP Metering Push Handles
- MVP Metering Adjustable Cycle Time Closure Cartridges
- 1/2" NPSM Supply Inlet with Coupling Nut for 3/8" or 1/2" Flexible Riser
- 4 1/8" Center to Center Integral Cast Brass Spout
- ECAST® design provides durable construction with total lead content equal to or less than 0.25% by weighted average
- CFNow! Item Ships in 3 Days