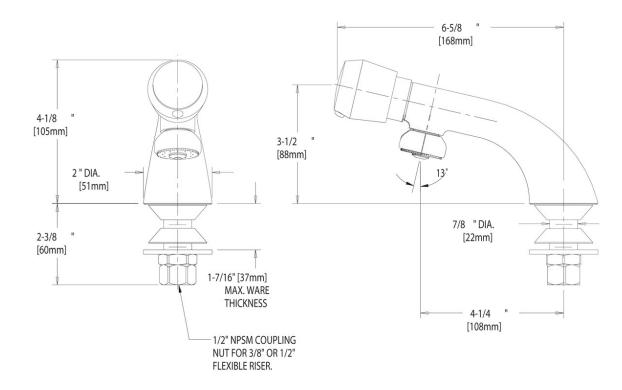

#### • Single Hole

- 1.5 GPM (5.7 L/min) Spray
- 1-3/4" Vandal Proof MVP Metering Push Handles
- MVP Metering Adjustable Cycle Time Closure Cartridges
- 1/2" NPSM Supply Inlet with Coupling Nut for 3/8" or 1/2" Flexible Riser
- 4 1/8" Center to Center Integral Cast Brass Spout
- ECAST® design provides durable construction with total lead content equal to or less than 0.25% by weighted average
- CFNow! Item Ships in 3 Days

## **Architect/Engineer Specification**

Chicago Faucets No. 807-665PSHABCP, Sink Faucet, metering, single-supply, single-hole deck mount, chrome plated. Integral, cast brass spout, 4-1/8" center-to-center. 1.5 GPM (5.7 L/min) multi-stream spray. 1-3/4" metal, vandal-proof, push handle with blue or red index button. MVP self-closing, auto-timed metering cartridge, adjustable run time from 2 to 15 seconds, opens with push, 0.20 max gallon/cycle. 1/2" NPSM supply inlet with coupling nut for 3/8" or 1/2" flexible riser. ECAST® construction with less than 0.25% lead content by weighted average. This product meets ADA ANSI/ICC A117.1 requirements and is tested and certified to industry standards: ASME A112.18.1/CSA B125.1, Certified to NSF/ANSI 61, Section 9 by CSA, California Health and Safety Code 116875 (AB1953-2006), Vermont Bill S.152, and NSF/ANSI 372 Low Lead Content.