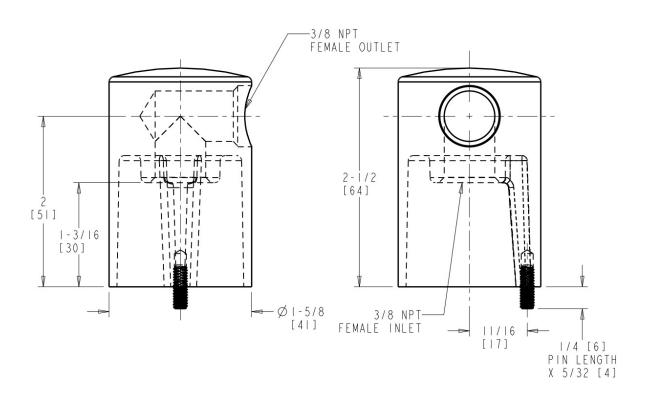

## **Features & Specifications**

- 3/8" NPT Female Thread Inlet
- 3/8" NPT Female Outlet Thread
- Anti-Rotational Body Deck Pin to Prevent Turning

| Job Name               |                               |
|------------------------|-------------------------------|
| Item Number            |                               |
| Section/Tag            |                               |
| Model Specified        |                               |
| Architect              |                               |
| Engineer               |                               |
| Contractor             |                               |
| [ ] Submitted as Shown | [ ] Submitted with Variations |
| Date                   |                               |

### **Architect/Engineer Specification**

Chicago Faucets No. 980-VPCP, Turret with One Side Outlet and Vandal Resistant Pin, chrome plated. 3/8 NPT female thread inlet. 3/8 NPT female thread inlet. Anti-rotational body deck pin to prevent turning.