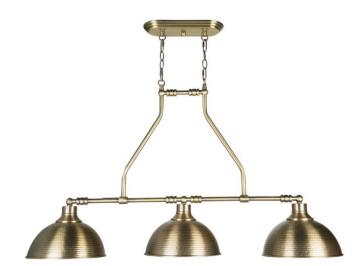

### Timarron - 35973-LB

3 Light Island

#### **Color** Legacy Brass

Boasting a stellar sense of industrial chic style, the Timarron is a contemporary showstopper. From chandeliers to pendants, sconces, and beyond, find a fixture for any room in your home. With hammered metal shades and visually strong lines, the design is light years away from the rest.

#### **Dimensions**

| Depth (in.)              | 42.50 |
|--------------------------|-------|
| Width (in.)              | 11    |
| Height (in.)             | 24.75 |
| Max Hanging Length (in.) | 60.75 |
| Leadwire Length (in.)    | 72    |
| Extension (in.)          | 43.50 |
| Canopy Width (in.)       | 12.01 |
| Canopy Height (in.)      | 0.87  |
| Canopy Length (in.)      | 4.57  |
|                          |       |