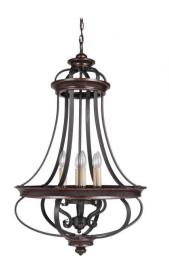

## Stafford - 38736-AGTB

6 Light Foyer

Exquisitely proportioned, with smooth organic shapes and luxuriously curving lines the sophisticated elegance of Stafford by Craftmade takes Art Nouveau in a whole nouveau direction.

## Specs

Bulb Wattage Mounting Location Bulb Base Bulbs Bulb Size Bulb Type Bulb Wattage Carton Size (CU FT) Finish 60 Indoor Candelabra 6 B10 Incandescent 60 12.41 Aged Bronze - Textured Black

## Dimensions

| Width (in.)           | 23    |
|-----------------------|-------|
| Height (in.)          | 38.75 |
| Leadwire Length (in.) | 120   |
| Canopy Width (in.)    | 6     |
| Canopy Height (in.)   | 1.50  |