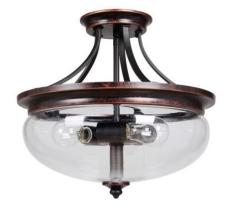

## Stafford - 38753-AGTB

3 Light Semi Flush

Exquisitely proportioned, with smooth organic shapes and luxuriously curving lines the sophisticated elegance of Stafford by Craftmade takes Art Nouveau in a whole nouveau direction.

• Requires 3 Medium 60-watt bulbs (not included)

## Specs

Bulb Wattage Mounting Location Bulb Base Bulbs Bulb Size Bulb Type Bulb Wattage Carton Size (CU FT) Shape Finish Glass or Shade Color 60 Indoor Medium 3 A19 Incandescent 60 2.04 Bowl Aged Bronze - Textured Black Clear

## Dimensions

 Width (in.)
 15

 Height (in.)
 13.63

Craftmade • 650 S. Royal Lane • Coppell, TX 75019 • • • © 2021 All Rights Reserved

^