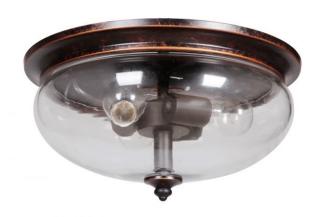

## Stafford - 38783-AGTB

3 Light Flushmount

Exquisitely proportioned, with smooth organic shapes and luxuriously curving lines the sophisticated elegance of Stafford by Craftmade takes Art Nouveau in a whole nouveau direction.

## **Specs**

Bulb Wattage 60
Mounting Location Indoor
Bulb Base Medium
Bulbs 3
Bulb Size A19
Bulb Type Incandescent

Bulb Wattage60Carton Size (CU FT)1.31ShapeBowl

Finish Aged Bronze - Textured Black

Glass or Shade Color Clear

## **Dimensions**

**Width (in.)** 15 **Height (in.)** 7.38

Craftmade • 650 S. Royal Lane • Coppell, TX 75019 • • • © 2021 All Rights Reserved